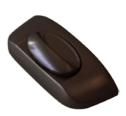

### ► Pull-Tight Cam Lock

(Available in White, Tan, Adobe, Bronze, Brushed Nickel, and Polished Brass.)

Pull the window sashes together for a weather tight seal.

Bronze (Optional)

**Brushed Nickel** (Optional)