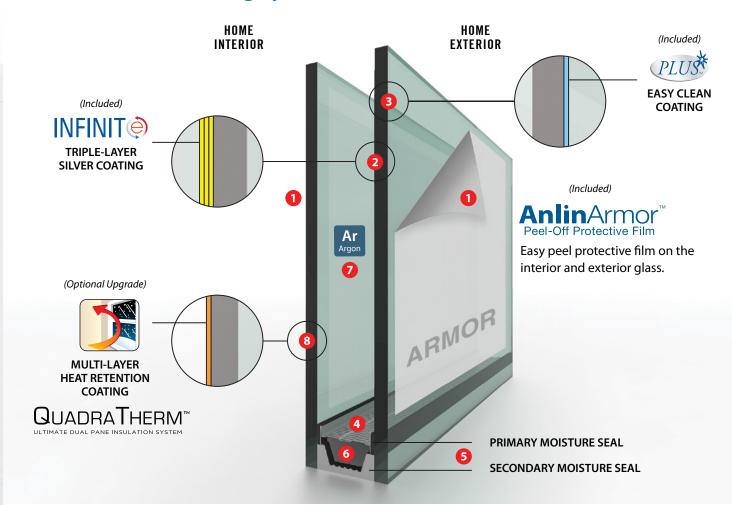

### Catalina Windows Include Anlin's Next Generation Glazing System

- **11 AnlinArmor** <sup>™</sup> From manufacturing and delivery, to jobsite through installation, Homeowners are guaranteed to receive their new windows in pristine condition.
- 2 INFINIT-E<sup>™</sup> Triple-Layer Silver Coating Reflects and substantially reduces the amount of solar heat entering the home, from a hot summer sun.
- **PLUS** <sup>™</sup> **Easy Clean Coating** A permanent exterior coating that harnesses the sun's UV rays to break down dirt, keeping your windows cleaner longer.
- Platinum Elite™, Next Generation Spacer Known as Aviation alloy, Platinum Elite's patented 2-piece, laser welded corrugated design, is the most advanced, thermally efficient, commercial rated warm edge spacer in the industry.
- 5 True Dual Seal An engineered thermoplastic moisture vapor barrier (black), fused with a commercial rated 2-part structural silicone (gray), assures lifetime durability.
- **Moisture Stop** Advanced Silica drying agent continuously extracts any moisture vapor from within the unit.
- Argon Gas An invisible layer of insulation slows the transfer of heat through the Insulated glass, increasing thermal efficiency up to 15%. (Optional in Infinit-e Plus, Included in QuadraTherm)
- QuadraTherm <sup>™</sup> Multi-layer heat retention coating helps keep more warmth inside your home on cold days and nights. (Optional Upgrade)