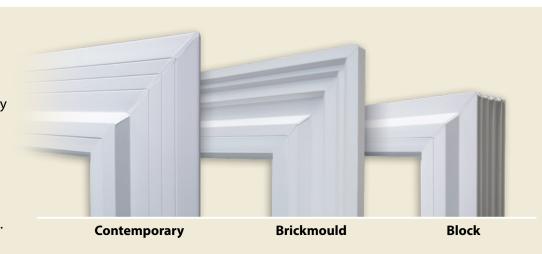

### Frame Options

Choose a frame style that gives your home the look you love. Our most popular Contemporary frame and our Brickmould frame surround the window in decorative beauty. If "less is more" is your design style, our Block frame is streamlined to fit entirely within the wall opening.