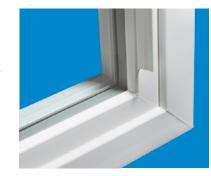

# FEATURES

Next Generation high performance glazing system delivers unparalleled energy efficiency.

- ▶ The corners of Anlin Catalina frames are precision mitered at 45 degrees, welded and cleaned by computer controlled technology. Every corner then receives a trained craftsman who completes a touch-up by hand for an exceptional smooth finish.
- Frames and sashes with matching beveled accents create a more polished, sleek and sophisticated look.