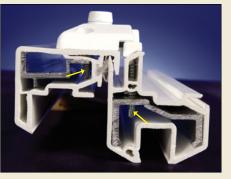

### Catalina Windows Include Anlin's Next Generation Glazing System

- **11 AnlinArmor** <sup>™</sup> From manufacturing and delivery, to jobsite through installation, Homeowners are guaranteed to receive their new windows in pristine condition.
- 2 INFINIT-E<sup>™</sup> Triple-Layer Silver Coating Reflects and substantially reduces the amount of solar heat entering the home, from a hot summer sun.
- **PLUS** <sup>™</sup> **Easy Clean Coating** A permanent exterior coating that harnesses the sun's UV rays to break down dirt, keeping your windows cleaner longer.
- Platinum Elite™, Next Generation Spacer Known as Aviation alloy, Platinum Elite's patented 2-piece, laser welded corrugated design, is the most advanced, thermally efficient, commercial rated warm edge spacer in the industry.
- 5 True Dual Seal An engineered thermoplastic moisture vapor barrier (black), fused with a commercial rated 2-part structural silicone (gray), assures lifetime durability.
- **Moisture Stop** Advanced Silica drying agent continuously extracts any moisture vapor from within the unit.
- Argon Gas An invisible layer of insulation slows the transfer of heat through the Insulated glass, increasing thermal efficiency up to 15%. (Optional in Infinit-e Plus, Included in QuadraTherm)
- QuadraTherm <sup>™</sup> Multi-layer heat retention coating helps keep more warmth inside your home on cold days and nights. (Optional Upgrade)