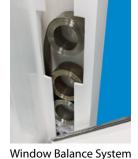

through the frame.

more inner chambers

help reduce the flow

**Sliding Window Rollers** 

▶ Single hung windows features sashes that tilt in for easy cleaning of the outside glass and a stainless steel constant-force balance system that ensures easy, smooth operation.