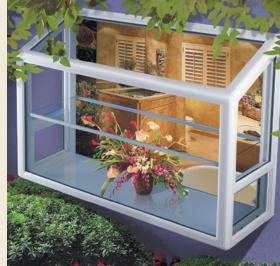

Bay and bow windows make a home special. They practically bring the outdoors right inside so rooms feel larger and lighter.

Garden windows offer a popular way to brighten a kitchen or bathroom, opening the room to more sunlight and providing a perfect shelf for plants and décor.