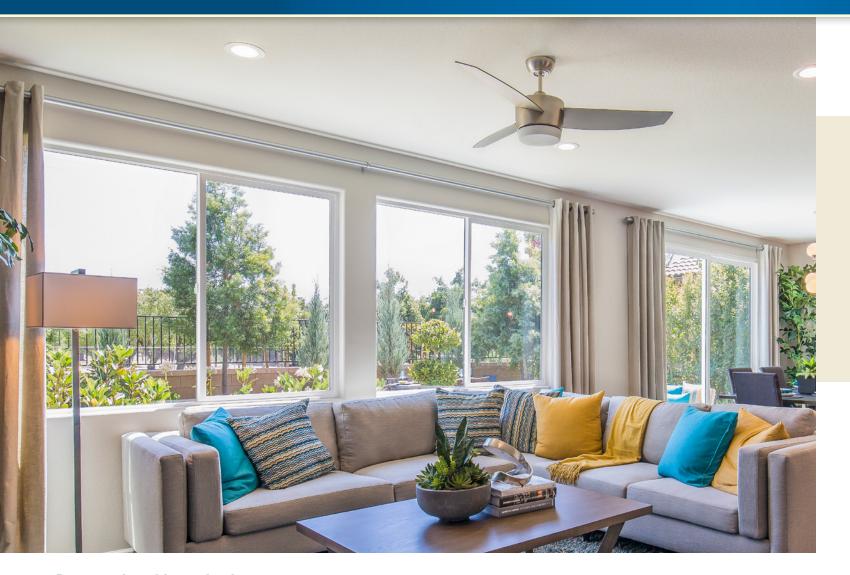

## CATALINA

Anlin Catalina windows have been the top-selling vinyl replacement windows since their introduction in 2001. The reasons are many, but they all center on Anlin Catalina's unique ability to give homeowners the features, quality and value they seek.

### The Beauty of Even Sight Lines

Anlin Catalina windows bring a balanced, symmetrical look to your home for enhanced curb appeal. The glass area is the same on both sides of the window.

### **Exceptional Styling and Quality**

The features, components and craftsmanship that are designed and built into Anlin Catalina windows will make you feel great about your home. It's quality that even increases resale value.