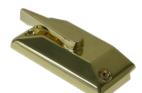

Argon Gas An invisible layer of insulation slows the transfer of heat through the Insulated glass, increasing thermal efficiency up to 15%. (Optional in Infinit-e Plus, Included in QuadraTherm)
- QuadraTherm <sup>™</sup> Multi-layer heat retention coating helps keep more warmth inside your home on cold days and nights. (Optional Upgrade)

the chactory sheet and continued and continued at animal continued

## WITH ANLIN CATALINA WINDOWS THE

## CHOICE IS YOURS





### Lock Options —

Both lock types available on Anlin Catalina windows pass the stringent forced entry test.

### ► Pull-Tight Cam Lock

(Available in White, Tan, Adobe, Bronze, Brushed Nickel, and Polished Brass.)

Pull the window sashes together for a weather tight seal.



Bronze (Optional)



**Brushed Nickel** (Optional)



**Polished Brass** (Optional)

### ► True Action Lock

This optional system automatically locks when the sash is closed. Available in White, Tan, Adobe, Bronze, Brushed Nickel, and Polished Brass.



The Perfect Companion

For window types that need a frame that is deeper than 2 7/8", Anlin Coronado windows are a perfect companion to match the look of Anlin Catalina windows.



Bay and bow windows make a home special. They practically bring the outdoors right inside so rooms feel larger and lighter.



Garden windows offer a popular way to brighten a kitchen or bathroom, opening the room to more sunlight and providing a perfect shelf for plants and décor.



**Double Slider** 



**Awning** 



**Double Hung** 



Casement



### Operating Styles and Configurations That Will Transform Yo