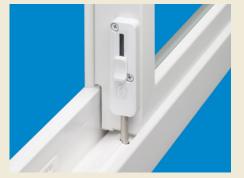

### Security —

Anlin Catalina windows pass the stringent forced entry resistance test.

All lock hardware is securely attached to metal reinforcement hidden inside the vinyl.

▶ Built-in ventilation latches allow your windows to be open a few inches for ventilation without being able to be opened further.

Optional 1/4" stainless steel sash dead bolt provides added security on sliding windows.