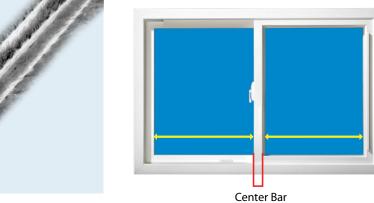

### The Beauty of Even Sight Lines

Anlin Catalina windows bring a balanced, symmetrical look to your home for enhanced curb appeal. The glass area is the same on both sides of the window.