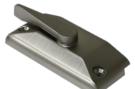

### ► Pull-Tight Cam Lock

(Available in White, Tan, Adobe, Bronze, Brushed Nickel, and Polished Brass.)

Pull the window sashes together for a weather tight seal.

Bronze (Optional)

**Brushed Nickel** (Optional)