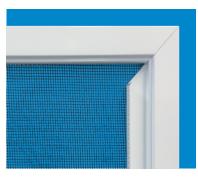

### **Smooth Operation and Easy-Clean Glass**

► Sliding windows are supported by 4 Celcon rollers and 4 extra large stainless steel axles for a lifetime of smooth operation.

► Thicker vinyl and

of heat and cold

through the frame.

more inner chambers

help reduce the flow

**Sliding Window Rollers** 

▶ Single hung windows features sashes that tilt in for easy cleaning of the outside glass and a stainless steel constant-force balance system that ensures easy, smooth operation.