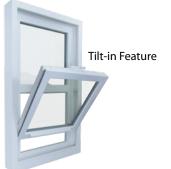

through the frame.

more inner chambers

help reduce the flow

**Sliding Window Rollers** 

▶ Single hung windows features sashes that tilt in for easy cleaning of the outside glass and a stainless steel constant-force balance system that ensures easy, smooth operation.