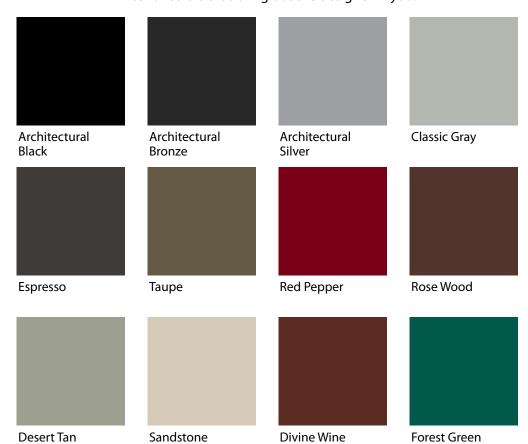

### **Exterior Color Options**

Love the look of your home right down to the color of your window frames. With Anlin, you've got a lot of choices!

White (Standard) Exterior and Interior

Tan (Standard) Exterior and Interior

Adobe (Optional) Exterior and Interior

Exterior colors that bring out the designer in you.

Colors shown are printed representations of ThermaCoat $^{\text{TM}}$  Solar Reflective Colors for comparison purposes only. For actual color, view ThermaCoat<sup>™</sup> vinyl samples (provided by dealer) in natural daylight.