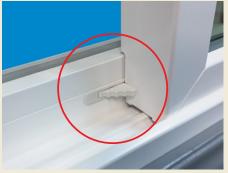

### **Smooth Operation and Easy-Clean Glass**

► Sliding windows are supported by 4 Celcon rollers and 4 extra large stainless steel axles for a lifetime of smooth operation.

► Thicker vinyl and

of heat and cold

through the frame.

more inner chambers

help reduce the flow

**Sliding Window Rollers** 

▶ Single hung windows features sashes that tilt in for easy cleaning of the outside glass and a stainless steel constant-force balance system that ensures easy, smooth operation.