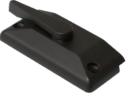

#### ► Pull-Tight Cam Lock

(Available in White, Tan, Adobe, Bronze, Brushed Nickel, and Polished Brass.)

Pull the window sashes together for a weather tight seal.

**Bronze** (Optional)

**Brushed Nickel** (Optional)