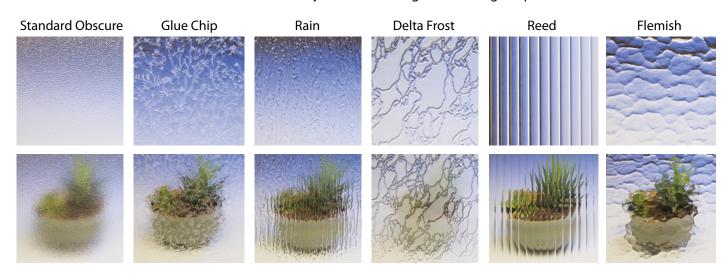

#### **Decorative Glass Options**

▶ Anlin Coronado windows are available with any of the following decorative glass patterns.

▶ Diamond cut decorative beveled glass, available in a variety of styles and patterns.