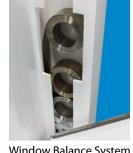

through the frame.

of heat and cold

**Sliding Window Rollers** 

▶ Double hung windows features sashes that tilt in for easy cleaning of the outside glass and a stainless steel constant-force balance system that ensures easy, smooth operation.

Window Balance System

► Anlin Coronado windows built with the Infinit-e Plus<sup>™</sup> insulated glass units come standard with an easy-clean coating on the outside of the glass. This feature makes the outside windows easier to clean and helps them stay cleaner longer.