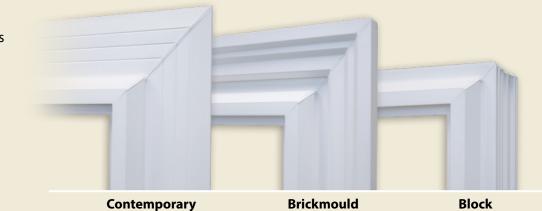

#### ► True Action Lock

This optional system automatically locks when the sash is closed. Available in White, Tan, Adobe, Bronze, Brushed Nickel, and Polished Brass.

Frame Options Choose a frame style that gives

your home the look you love.