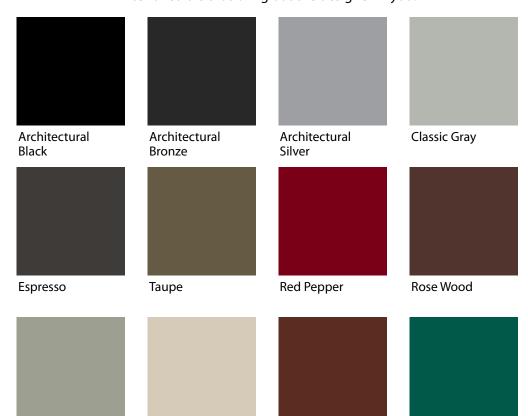

#### **Exterior Color Options**

Love the look of your home right down to the color of your window frames. With Anlin, you've got a lot of choices!

White (Standard) Exterior and Interior

Tan (Standard) Exterior and Interior

Adobe (Optional) Exterior and Interior

Exterior colors that bring out the designer in you.

Colors shown are printed representations of ThermaCoat<sup>™</sup> Solar Reflective Colors for comparison purposes only. For actual color, view ThermaCoat™ vinyl samples (provided by dealer) in natural daylight.