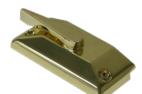

#### ► Pull-Tight Cam Lock

(Available in White, Tan, Adobe, Bronze, Brushed Nickel, and Polished Brass.)

Pull the window sashes together for a weather tight seal.

**Bronze** (Optional)

**Brushed Nickel** (Optional)

**Polished Brass** (Optional)