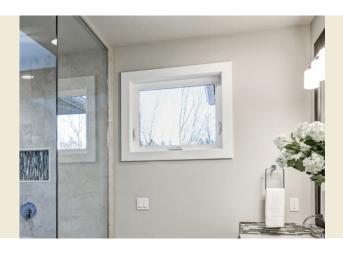

#### **Awning Windows**

Hinged at the top and opening outward, awning windows let you enjoy ventilation even when it's raining. A foldaway crank handle makes opening and closing awning windows an easy, one-hand operation.