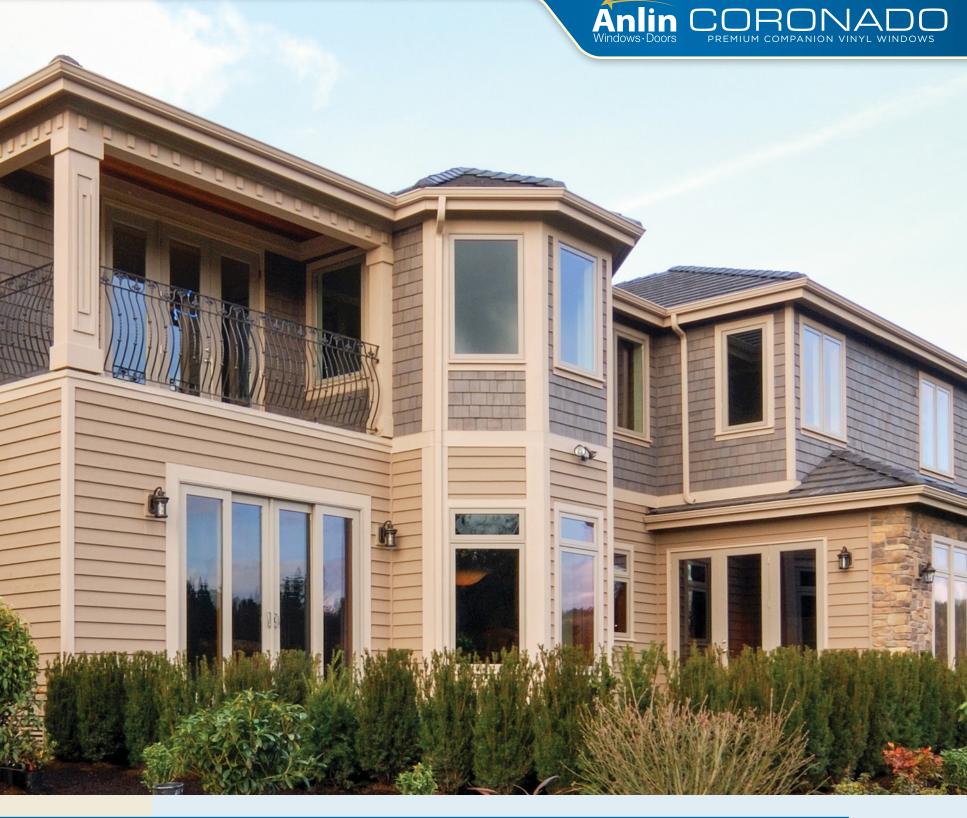

## CORONADO

Anlin Coronado series includes double slider, double hung, casement, awning, bay and bow and garden windows. While providing the additional window depth required for these operating styles, Anlin Coronado windows are designed to look "right at home" when paired with windows from Anlin's Del Mar, Catalina and Panoramic series.

#### **Exceptional Styling and Quality**

The features, components and craftsmanship that are designed and built into Anlin Coronado windows will make you feel great about your home. It's quality that even increases resale value.