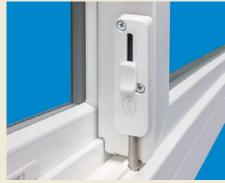

### Lock Options —

The following lock types, available on double hung and sliding windows, pass the stringent forced entry test.

#### ► True Action Lock

This optional system automatically locks when the sash is closed. Available in White, Tan, Adobe, Bronze, Brushed Nickel, and Polished Brass.

Frame Options Choose a frame style that gives