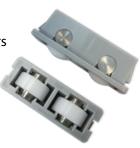

### **Smooth Operation and Easy-Clean Glass**

► Double sliding windows are supported by 4 Celcon rollers and 4 extra large stainless steel axles for a lifetime of smooth operation.

more inner chambers

help reduce the flow

through the frame.

of heat and cold

**Sliding Window Rollers** 

▶ Double hung windows features sashes that tilt in for easy cleaning of the outside glass and a stainless steel constant-force balance system that ensures easy, smooth operation.