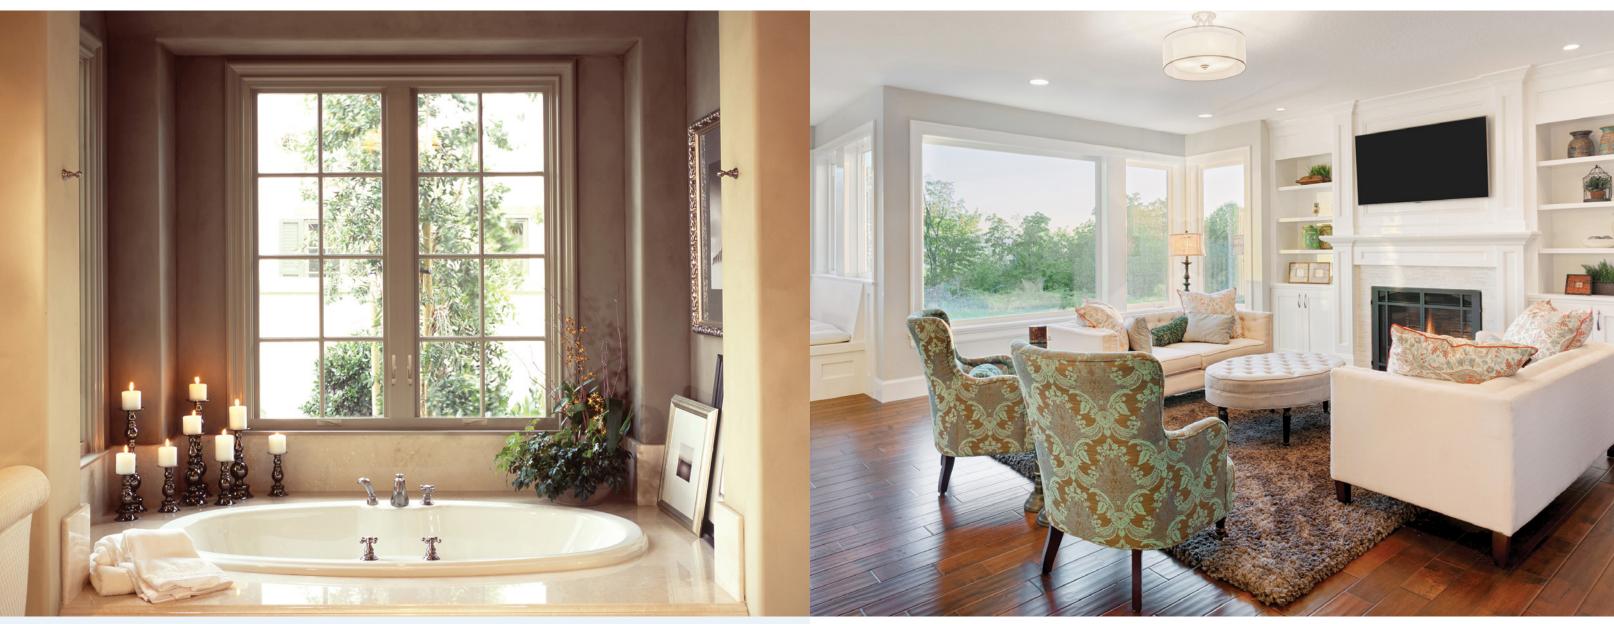

#### **Bay and Bow Windows**

Add a bay or a bow window to make any room feel larger, broaden your view and welcome in more light. Both styles allow combinations of fixed picture windows and operating windows.

#### **Garden Windows**

Garden windows are a popular choice to brighten a kitchen or bathroom. They open the room to more sunlight and provide a perfect shelf for plants and décor.