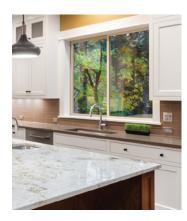

Double slider windows allow both sashes to operate left and right and make ideal kitchen pass-through windows.