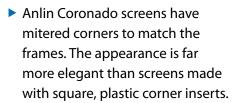

- ▶ The corners of Anlin Coronado frames are precision mitered at 45 degrees, welded and cleaned by computer-controlled technology. Then every corner receives the focused attention of a trained craftsman who does a hand touch-up for an especially smooth finish.
- ► Frames and sashes with matching beveled accents create a more polished, sleek and sophisticated look.