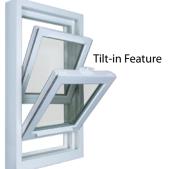

through the frame.

of heat and cold

**Sliding Window Rollers** 

▶ Double hung windows features sashes that tilt in for easy cleaning of the outside glass and a stainless steel constant-force balance system that ensures easy, smooth operation.

### CHOICE IS YOURS

Coronado's "double-acting" windows allow you to open both sashes for maximum ventilation; great for rooms with only one window. With double hung windows, which operate vertically, both sashes tilt in to make cleaning the outside glass exceptionally convenient.