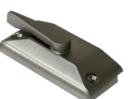

#### ► Pull-Tight Cam Lock

(Available in White, Tan, Adobe, Bronze, Brushed Nickel, and Polished Brass.)

Pull the window sashes together for a weather tight seal.

**Bronze** (Optional)

**Brushed Nickel** (Optional)