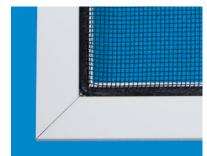

### Thicker vinyl and

Next Generation high performance glazing system delivers unparalleled energy efficiency.

► Triple fin weatherstrip creates a better weather-tight seal that blocks more wind, dirt, moisture and sound.

### **Smooth Operation and Easy-Clean Glass**

► Double sliding windows are supported by 4 Celcon rollers and 4 extra large stainless steel axles for a lifetime of smooth operation.

more inner chambers

help reduce the flow

through the frame.

of heat and cold

**Sliding Window Rollers** 

▶ Double hung windows features sashes that tilt in for easy cleaning of the outside glass and a stainless steel constant-force balance system that ensures easy, smooth operation.

Window Balance System

► Anlin Coronado windows built with the Infinit-e Plus<sup>™</sup> insulated glass units come standard with an easy-clean coating on the outside of the glass. This feature makes the outside windows easier to clean and helps them stay cleaner longer.