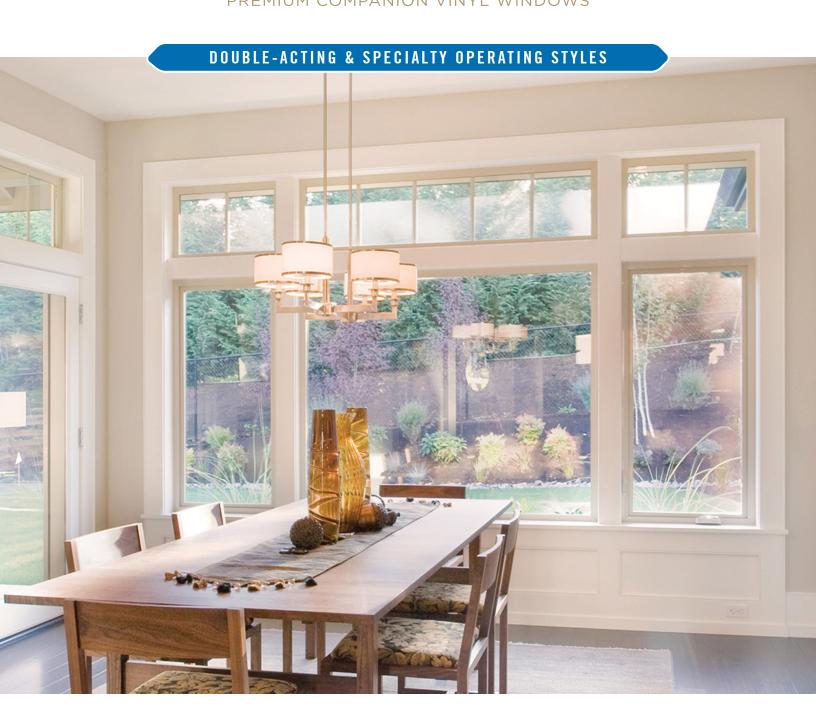

### CHOICE IS YOURS

Coronado's "double-acting" windows allow you to open both sashes for maximum ventilation; great for rooms with only one window. With double hung windows, which operate vertically, both sashes tilt in to make cleaning the outside glass exceptionally convenient.

Double slider windows allow both sashes to operate left and right and make ideal kitchen pass-through windows.