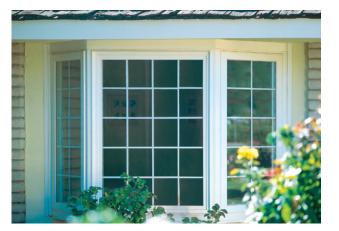

#### **Bay and Bow Windows**

Add a bay or a bow window to make any room feel larger, broaden your view and welcome in more light. Both styles allow combinations of fixed picture windows and operating windows.