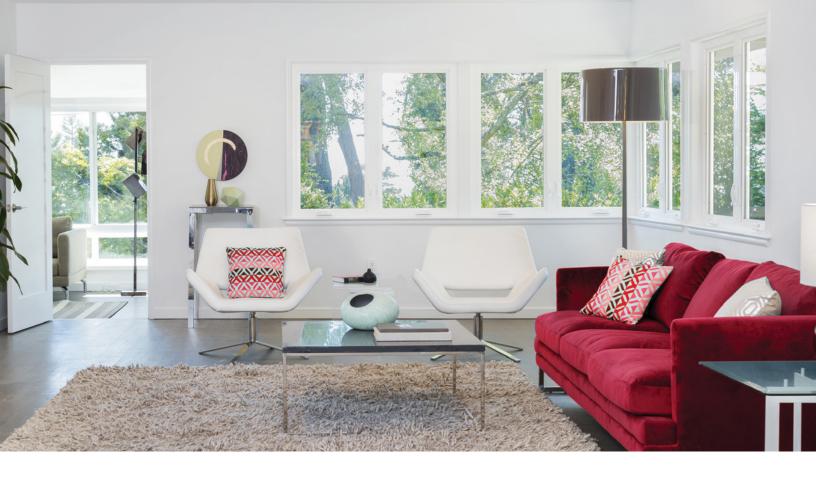

## CORONADO

Anlin Coronado series includes double slider, double hung, casement, awning, bay and bow and garden windows. While providing the additional window depth required for these operating styles, Anlin Coronado windows are designed to look "right at home" when paired with windows from Anlin's Del Mar, Catalina and Panoramic series.

#### **Exceptional Styling and Quality**

The features, components and craftsmanship that are designed and built into Anlin Coronado windows will make you feel great about your home. It's quality that even increases resale value.