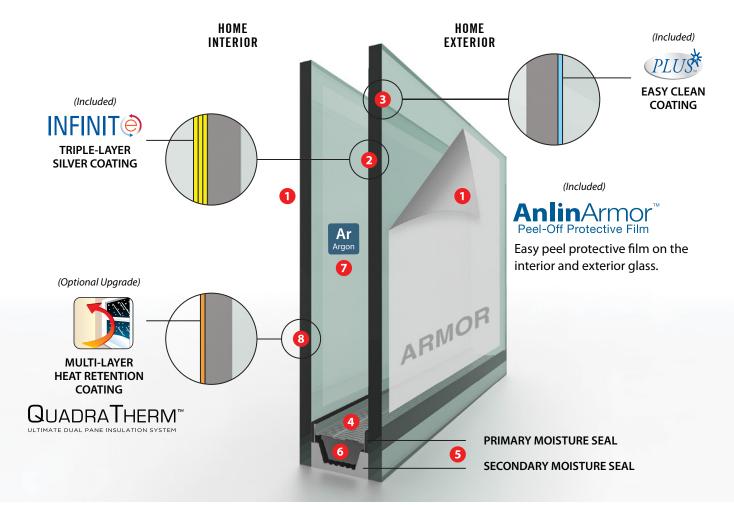

### Coronado Windows Include Anlin's Next Generation Glazing System

- **11 AnlinArmor** <sup>™</sup> From manufacturing and delivery, to jobsite through installation, Homeowners are guaranteed to receive their new windows in pristine condition.
- 2 INFINIT-E<sup>™</sup> Triple-Layer Silver Coating Reflects and substantially reduces the amount of solar heat entering the home, from a hot summer sun.
- PLUS ™ Easy Clean Coating A permanent exterior coating that harnesses the sun's UV rays to break down dirt, keeping your windows cleaner longer.
- Platinum Elite™, Next Generation Spacer Known as Aviation alloy, Platinum Elite's patented 2-piece, laser welded corrugated design, is the most advanced, thermally efficient, commercial rated warm edge spacer in the industry.
- True Dual Seal An engineered thermoplastic moisture vapor barrier (black), fused with a commercial rated 2-part structural silicone (gray), assures lifetime durability.
- **Moisture Stop** Advanced Silica drying agent continuously extracts any moisture vapor from within the unit.
- Argon Gas An invisible layer of insulation slows the transfer of heat through the Insulated glass, increasing thermal efficiency up to 15%. (Optional in Infinit-e Plus, Included in QuadraTherm)
- QuadraTherm <sup>™</sup> Multi-layer heat retention coating helps keep more warmth inside your home on cold days and nights. (Optional Upgrade)