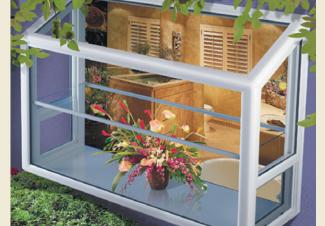

#### **Garden Windows**

Garden windows are a popular choice to brighten a kitchen or bathroom. They open the room to more sunlight and provide a perfect shelf for plants and décor.