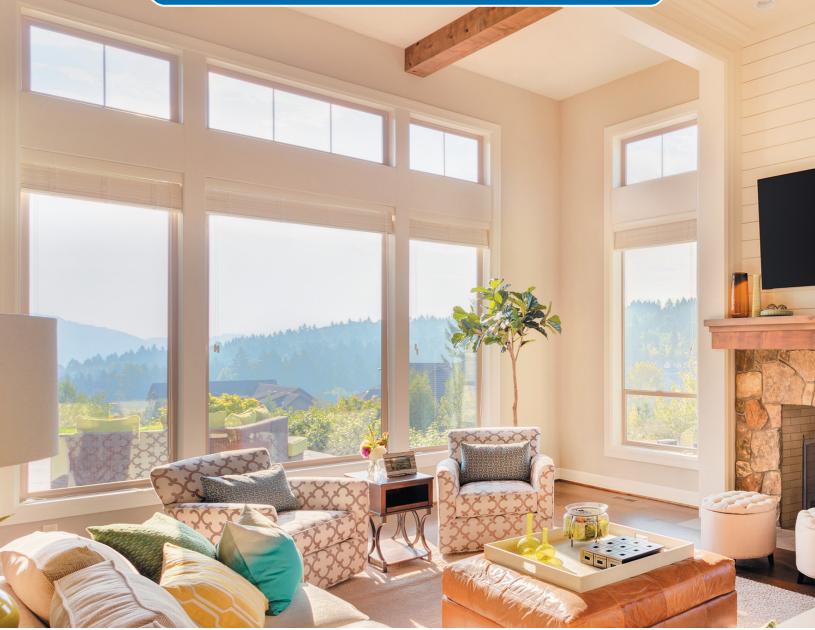

# PANORAMIC

Anlin Panoramic windows expand your view of the beautiful outdoors, invite more light into your home and offer a modern, slim look. As an Anlin premium series, Panoramic windows offer the features, quality and value that homeowners desire.

## Reveals more glass ... and expands the view