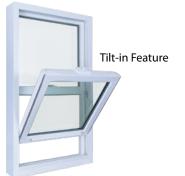

Sliding Window Rollers

Single hung windows features sashes that tilt in for easy cleaning of the outside glass and a stainless steel constant force balance system that ensures easy, smooth operation.

Window Balance System