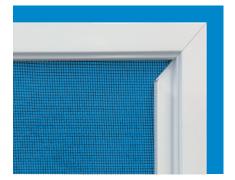

With easy-clean coating | Without easy-clean coating

- Frames and sashes with matching beveled accents create a more polished, sleek and sophisticated look. Anlin Panoramic screens have mitered corners to match the frames. The builtin pull rail provides easy removal.
- The corners of Anlin Panoramic frames are precision mitered at 45 degrees, welded and cleaned by computer controlled technology. Every corner then receives a trained craftsman who completes a touch-up by hand for an exceptional smooth finish.