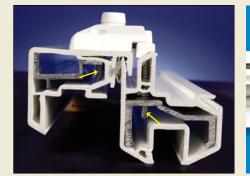

## **Next Generation Glazing System**

Two things can send energy bills skyward: heat passing from one side of your window to the other; and solar heat sneaking into your home via the greenhouse effect on hot, sunny days. All energy efficient windows try to reduce one or both of these energy-sapping effects. For homeowners looking to replace their windows, there are two essential performance measurements to consider. The first is U-Factor, and the second is Solar Heat Gain Coefficient (SHGC).

U-Factor is the name for the standard measurement of a window's resistance to heat being transferred through the window. The lower the number, the greater the insulation capability of the window.

Solar Heat Gain Coefficient (SHGC) is the name for the standard measurement of a window's ability to keep solar heat from passing through the glass and warming your home via the greenhouse effect. The lower the number, the greater the job the window does of rejecting solar heat gain.

AnlinArmor<sup>™</sup> – From manufacturing and delivery, to jobsite through installation, Homeowners are guaranteed to receive their new windows in pristine condition.

**INFINIT-E**<sup>™</sup> Triple-Layer Silver Coating – Reflects and substantially reduces the

PLUS<sup>™</sup> Easy Clean Coating – A permanent exterior coating that harnesses the sun's

Platinum Elite<sup>™</sup>, Next Generation Spacer – Known as Aviation alloy, Platinum Elite's patented 2-piece, laser welded corrugated design, is the most advanced, thermally

True Dual Seal – An engineered thermoplastic moisture vapor barrier (black), fused with a commercial rated 2-part structural silicone (gray), assures lifetime durability.

Moisture Stop – Advanced Silica drying agent continuously extracts any moisture

Argon Gas - An invisible layer of insulation slows the transfer of heat through the Insulated glass, increasing thermal efficiency up to 15%. (Optional in Infinit-e Plus,

QuadraTherm<sup>™</sup> – Multi-layer heat retention coating helps keep more warmth inside