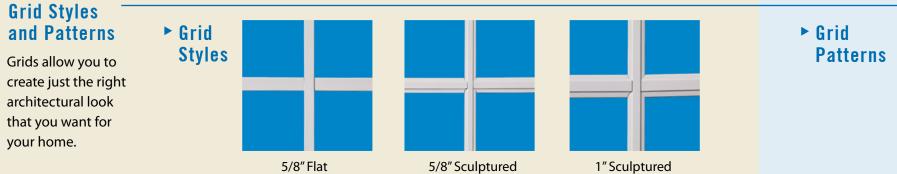

# LEADING FEATURES

### **Saving Energy**

Thicker vinyl and more inner chambers help reduce the flow of heat and cold through the frame.

- Next Generation high performance glazing system delivers unparalleled energy efficiency.
- QUADRATHERM<sup>™</sup> HIGH PERFORMANCE GLAZING SYSTEM
- **Smooth Operation and Easy-Clean Glass**
- Sliding windows are supported by 4 Celcon rollers and 4 extra large stainless steel axles for a lifetime of smooth operation.