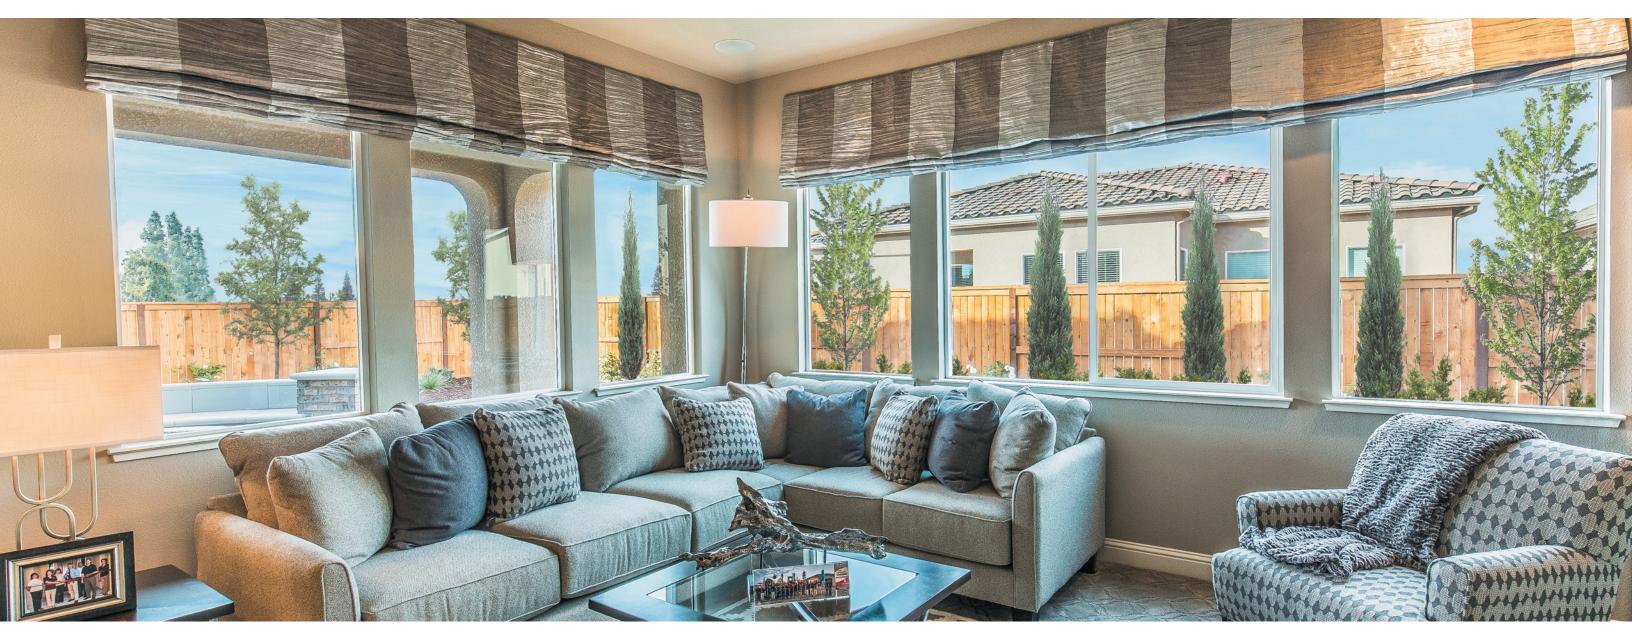

# PANORAMIC

Anlin Panoramic windows expand your view of the beautiful outdoors, invite more light into your home and offer a modern, slim look. As an Anlin premium series, Panoramic windows offer the features, quality and value that homeowners desire.

## Reveals more glass ... and expands the view