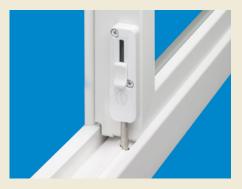

- All lock hardware is securely attached to metal reinforcement hidden inside the vinyl.
- -1-
- Designed with security as a top priority, a continuous interlocking rail in conjunction with Anlin's window locks prevent "jimmying" the lock from the outside.

#### Security —

Anlin Panoramic windows pass the stringent forced entry resistance test.

Optional 1/4" stainless steel sash dead bolt provides added security on sliding windows.