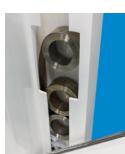

### **Saving Energy**

Thicker vinyl and more inner chambers help reduce the flow of heat and cold through the frame.

- Next Generation high performance glazing system delivers unparalleled energy efficiency.
- QUADRATHERM<sup>™</sup> HIGH PERFORMANCE GLAZING SYSTEM
- **Smooth Operation and Easy-Clean Glass**
- Sliding windows are supported by 4 Celcon rollers and 4 extra large stainless steel axles for a lifetime of smooth operation.

Sliding Window Rollers

Single hung windows features sashes that tilt in for easy cleaning of the outside glass and a stainless steel constant force balance system that ensures easy, smooth operation.

Window Balance System