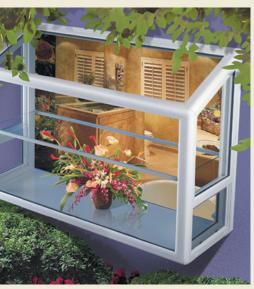

### **The Perfect Companion**

Companion products have a 3 1/4" frame depth to accommodate the function of its operating styles and can be combined with any Anlin Panoramic window.

Bay and bow windows make a home special. They practically bring the outdoors right inside, so rooms feel larger and lighter.

### True Action Lock

This optional system automatically locks when the sash is closed. Available in White, Tan, Adobe, Bronze, Brushed Nickel, and Polished Brass.

Garden windows offer a popular way to brighten a kitchen or bathroom, opening the room to more sunlight and providing a perfect shelf for plants and décor.