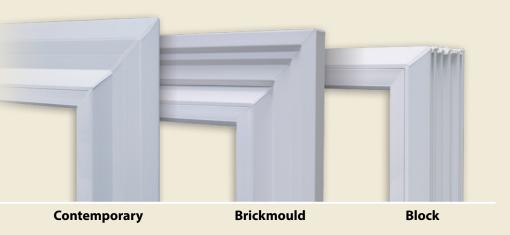

### **The Perfect Companion**

Companion products have a 3 1/4" frame depth to accommodate the function of its operating styles and can be combined with any Anlin Panoramic window.

Bay and bow windows make a home special. They practically bring the outdoors right inside, so rooms feel larger and lighter.

Choose a frame style that gives your home the look you love.