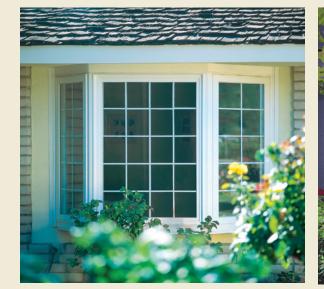

### **The Perfect Companion**

Companion products have a 3 1/4" frame depth to accommodate the function of its operating styles and can be combined with any Anlin Panoramic window.

Bay and bow windows make a home special. They practically bring the outdoors right inside, so rooms feel larger and lighter.