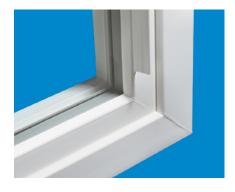

With easy-clean coating | Without easy-clean coating

- Frames and sashes with matching beveled accents create a more polished, sleek and sophisticated look. Anlin Panoramic screens have mitered corners to match the frames. The builtin pull rail provides easy removal.
- The corners of Anlin Panoramic frames are precision mitered at 45 degrees, welded and cleaned by computer controlled technology. Every corner then receives a trained craftsman who completes a touch-up by hand for an exceptional smooth finish.