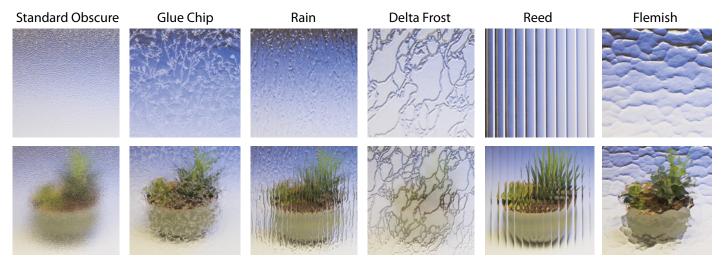

### **Decorative Glass Options**

> Anlin Panoramic windows are available with any of the following decorative glass patterns.

Your window glass can be precision engraved with a variety of V-Groove styles and patterns.