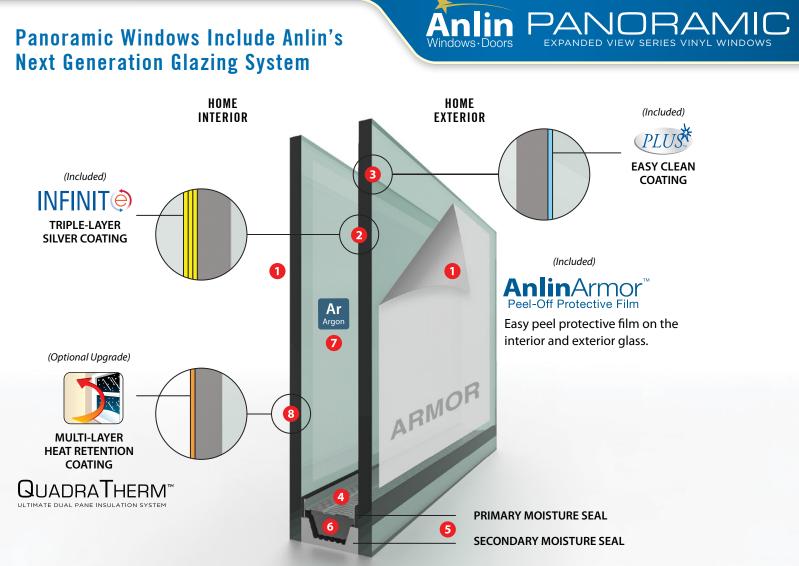

## **Next Generation Glazing System**

Two things can send energy bills skyward: heat passing from one side of your window to the other; and solar heat sneaking into your home via the greenhouse effect on hot, sunny days. All energy efficient windows try to reduce one or both of these energy-sapping effects. For homeowners looking to replace their windows, there are two essential performance measurements to consider. The first is U-Factor, and the second is Solar Heat Gain Coefficient (SHGC).

All Anlin Infinit-e Plus and QuadraTherm insulated glass systems have been tested to block the transmittance of ultraviolet (UV) light by 95%. You will find the U-Factor, SHGC and UV numbers for every Anlin window at anlin.com.

AnlinArmor<sup>™</sup> – From manufacturing and delivery, to jobsite through installation, Homeowners are guaranteed to receive their new windows in pristine condition.

**INFINIT-E**<sup>™</sup> Triple-Layer Silver Coating – Reflects and substantially reduces the

PLUS<sup>™</sup> Easy Clean Coating – A permanent exterior coating that harnesses the sun's

Platinum Elite<sup>™</sup>, Next Generation Spacer – Known as Aviation alloy, Platinum Elite's patented 2-piece, laser welded corrugated design, is the most advanced, thermally

True Dual Seal – An engineered thermoplastic moisture vapor barrier (black), fused with a commercial rated 2-part structural silicone (gray), assures lifetime durability.

Moisture Stop – Advanced Silica drying agent continuously extracts any moisture

Argon Gas - An invisible layer of insulation slows the transfer of heat through the Insulated glass, increasing thermal efficiency up to 15%. (Optional in Infinit-e Plus,

QuadraTherm<sup>™</sup> – Multi-layer heat retention coating helps keep more warmth inside

- a
- amount of solar heat entering the home, from a hot summer sun.
- UV rays to break down dirt, keeping your windows cleaner longer.
- efficient, commercial rated warm edge spacer in the industry.
- 6 vapor from within the unit.
- Included in QuadraTherm)
- 8 your home on cold days and nights. (Optional Upgrade)