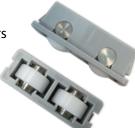

### **Saving Energy**

Thicker vinyl and more inner chambers help reduce the flow of heat and cold through the frame.

- Next Generation high performance glazing system delivers unparalleled energy efficiency.
- QUADRATHERM<sup>™</sup> HIGH PERFORMANCE GLAZING SYSTEM
- **Smooth Operation and Easy-Clean Glass**
- Sliding windows are supported by 4 Celcon rollers and 4 extra large stainless steel axles for a lifetime of smooth operation.

Sliding Window Rollers

Single hung windows features sashes that tilt in for easy cleaning of the outside glass and a stainless steel constant force balance system that ensures easy, smooth operation.

Window Balance System